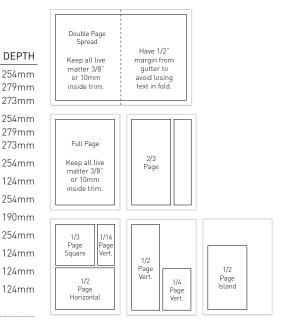

# **ADVERTISING SPECIFICATIONS**

Mechanical Requirements

| AD SIZE IN INCHES                             | WIDTH                     |             | DEPTH                 | AD SIZE IN MILLIMETERS                        |
|-----------------------------------------------|---------------------------|-------------|-----------------------|-----------------------------------------------|
| DOUBLE PAGE SPREAD<br>BLEED SIZE<br>TRIM SIZE | 15"<br>16-1/4"<br>15-3/4" | X<br>X<br>X | 10"<br>11"<br>10-3/4" | DOUBLE PAGE SPREAD<br>BLEED SIZE<br>TRIM SIZE |
| FULL PAGE<br>BLEED SIZE<br>TRIM SIZE          | 7"<br>8"<br>7-7/8"        | X<br>X<br>X | 10"<br>11"<br>10-3/4" | FULL PAGE<br>BLEED SIZE<br>TRIM SIZE          |
| 2/3 PAGE                                      | 4-5/8"                    | Х           | 10"                   | 2/3 PAGE                                      |
| 1/2 PAGE, HORIZONTAL                          | 7″                        | Х           | 4-7/8"                | 1/2 PAGE, HORIZONTAL                          |
| 1/2 PAGE, VERTICAL                            | 3-3/8"                    | Х           | 10"                   | 1/2 PAGE, VERTICAL                            |
| 1/2 PAGE, ISLAND                              | 4-5/8"                    | Х           | 7-1/2"                | 1/2 PAGE, ISLAND                              |
| 1/3 PAGE, VERTICAL                            | 2-1/8"                    | Х           | 10"                   | 1/3 PAGE, VERTICAL                            |
| 1/3 PAGE, SQUARE                              | 4-5/8"                    | Х           | 4-7/8"                | 1/3 PAGE, SQUARE                              |
| 1/4 PAGE, VERTICAL                            | 3-3/8"                    | Х           | 4-7/8"                | 1/4 PAGE, VERTICAL                            |
| 1/6 PAGE, VERTICAL                            | 2-1/8"                    | Х           | 4-7/8"                | 1/6 PAGE, VERTICAL                            |

381mm

400mm

178mm

203mm

200mm

118mm

178mm

86mm

118mm

54mm

118mm

86mm

54mm

412.75mm

- Leaderboard Ads: 600x100 pixels
- Rectangle Ads: 300x250 pixels
- JPG, PNG, or GIF format
- Filesize should be under 100kb
- Animation is not allowed in eNewsletter, but animation is allowed on website ads.